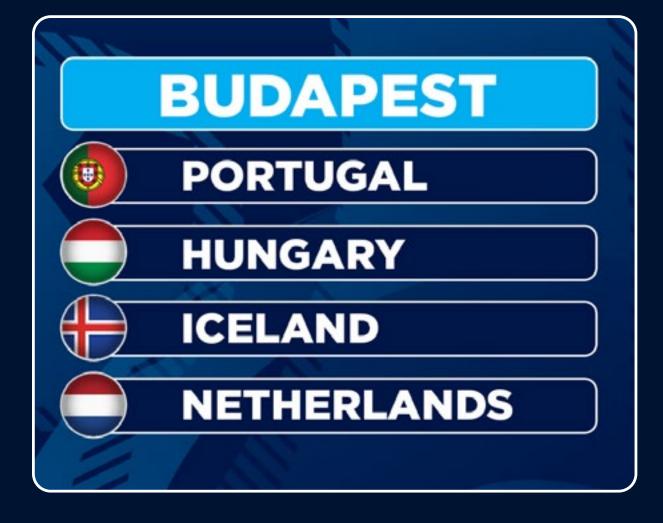

# BUDAPEST

### MAIN VENUE OF THE MEN'S EHF EURO 2022

- CAPITAL CITY OF HUNGARY
- POPULATION ~1.8 MILLION
- 525 SQUARE KILOMETERS
- NEAR GEOMETRIC CENTRE OF EUROPE EASY ACCESS THROUGH AIR AND LAND
- AIRPORT 15 KM FROM THE CITY CENTRE
- AMONGST THE TOP 20 MOST VISITED CITIES IN THE WORLD
- TOP DESTINATION IN EUROPE