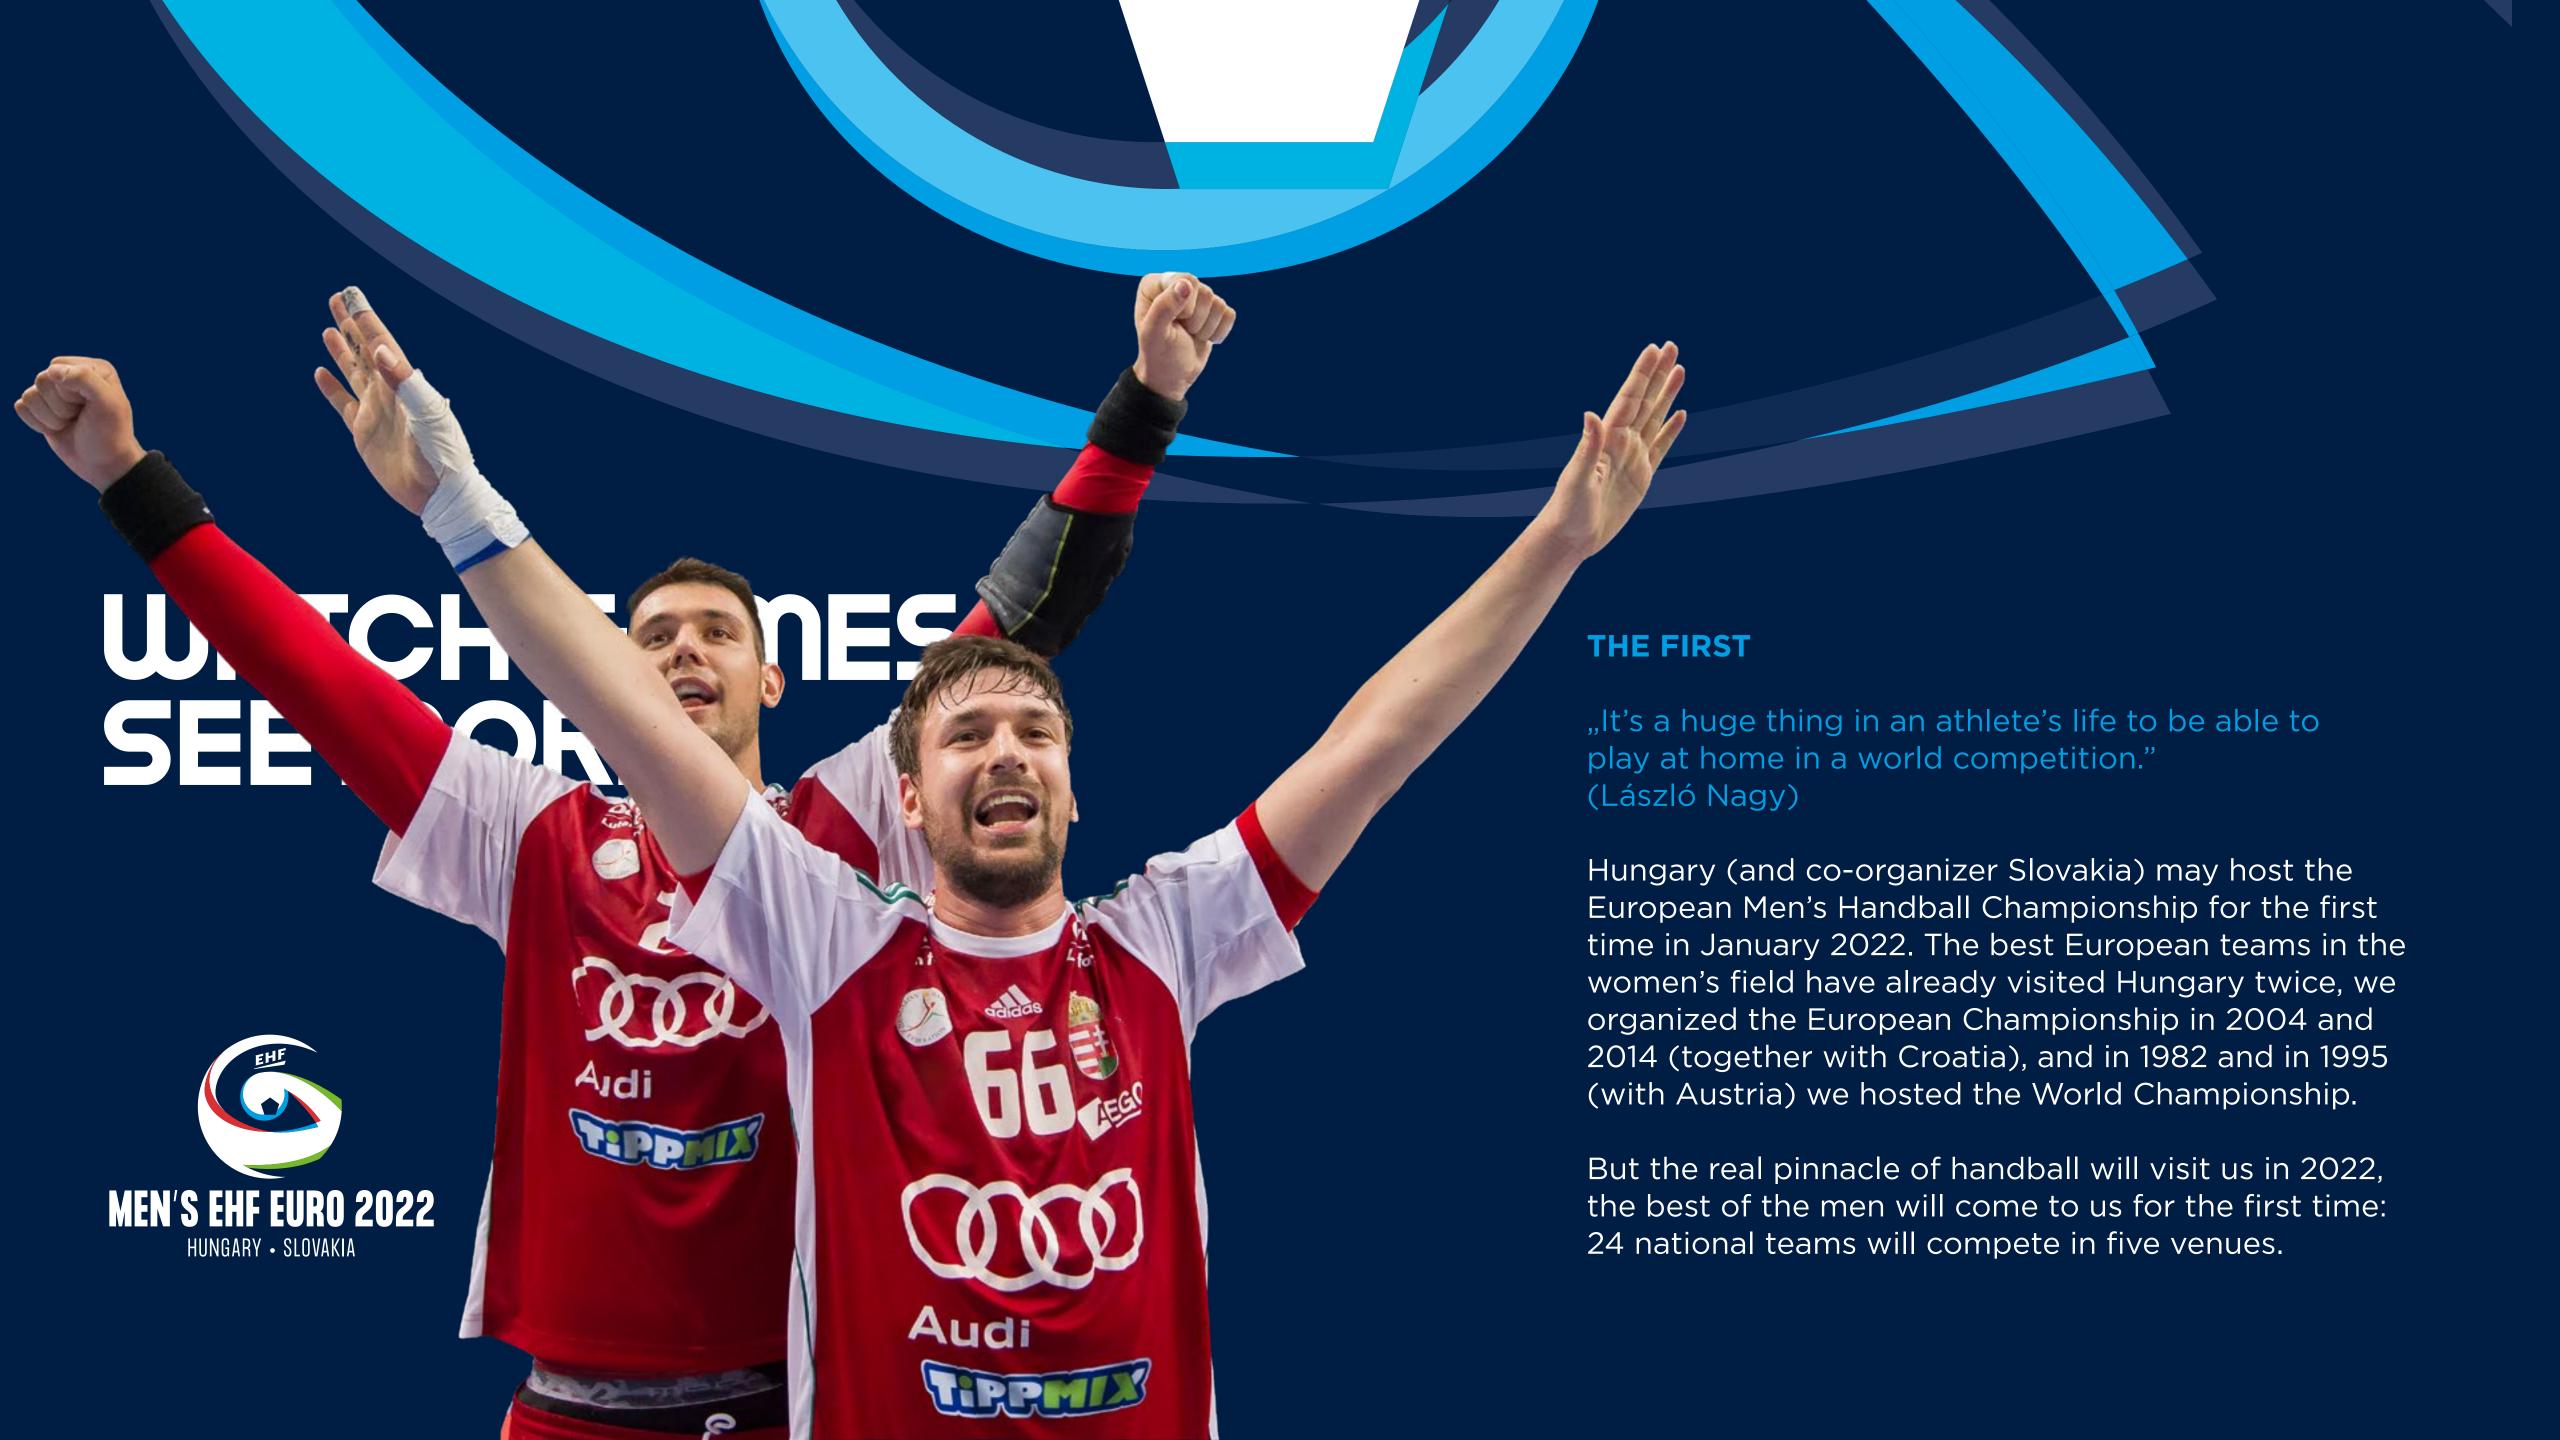

# WATCH GAMES. SEE MORE.







### QUALIFICATION FOR THE EUROPEAN CHAMPIONSHIP

The qualification series for the tournament took place between January 2019 and May 2021. The two organizers, Hungary and Slovakia, as well as the two finalists from the previous European Championships, the gold medalist Spain and the silver medalist Croatia, are individual participants of the tournament; so teams from 44 nations fought for the remaining 20 places.

In the last stage of the qualification system the 32 teams were split into eight groups of four (the group drawn was held 20 June 2020), with the winners and runners-up qualifying for the EC, together with the four best third-placed teams.

(The four individual participants of the tournament played matches in the Euro Cup, a new series announced by the European Federation b