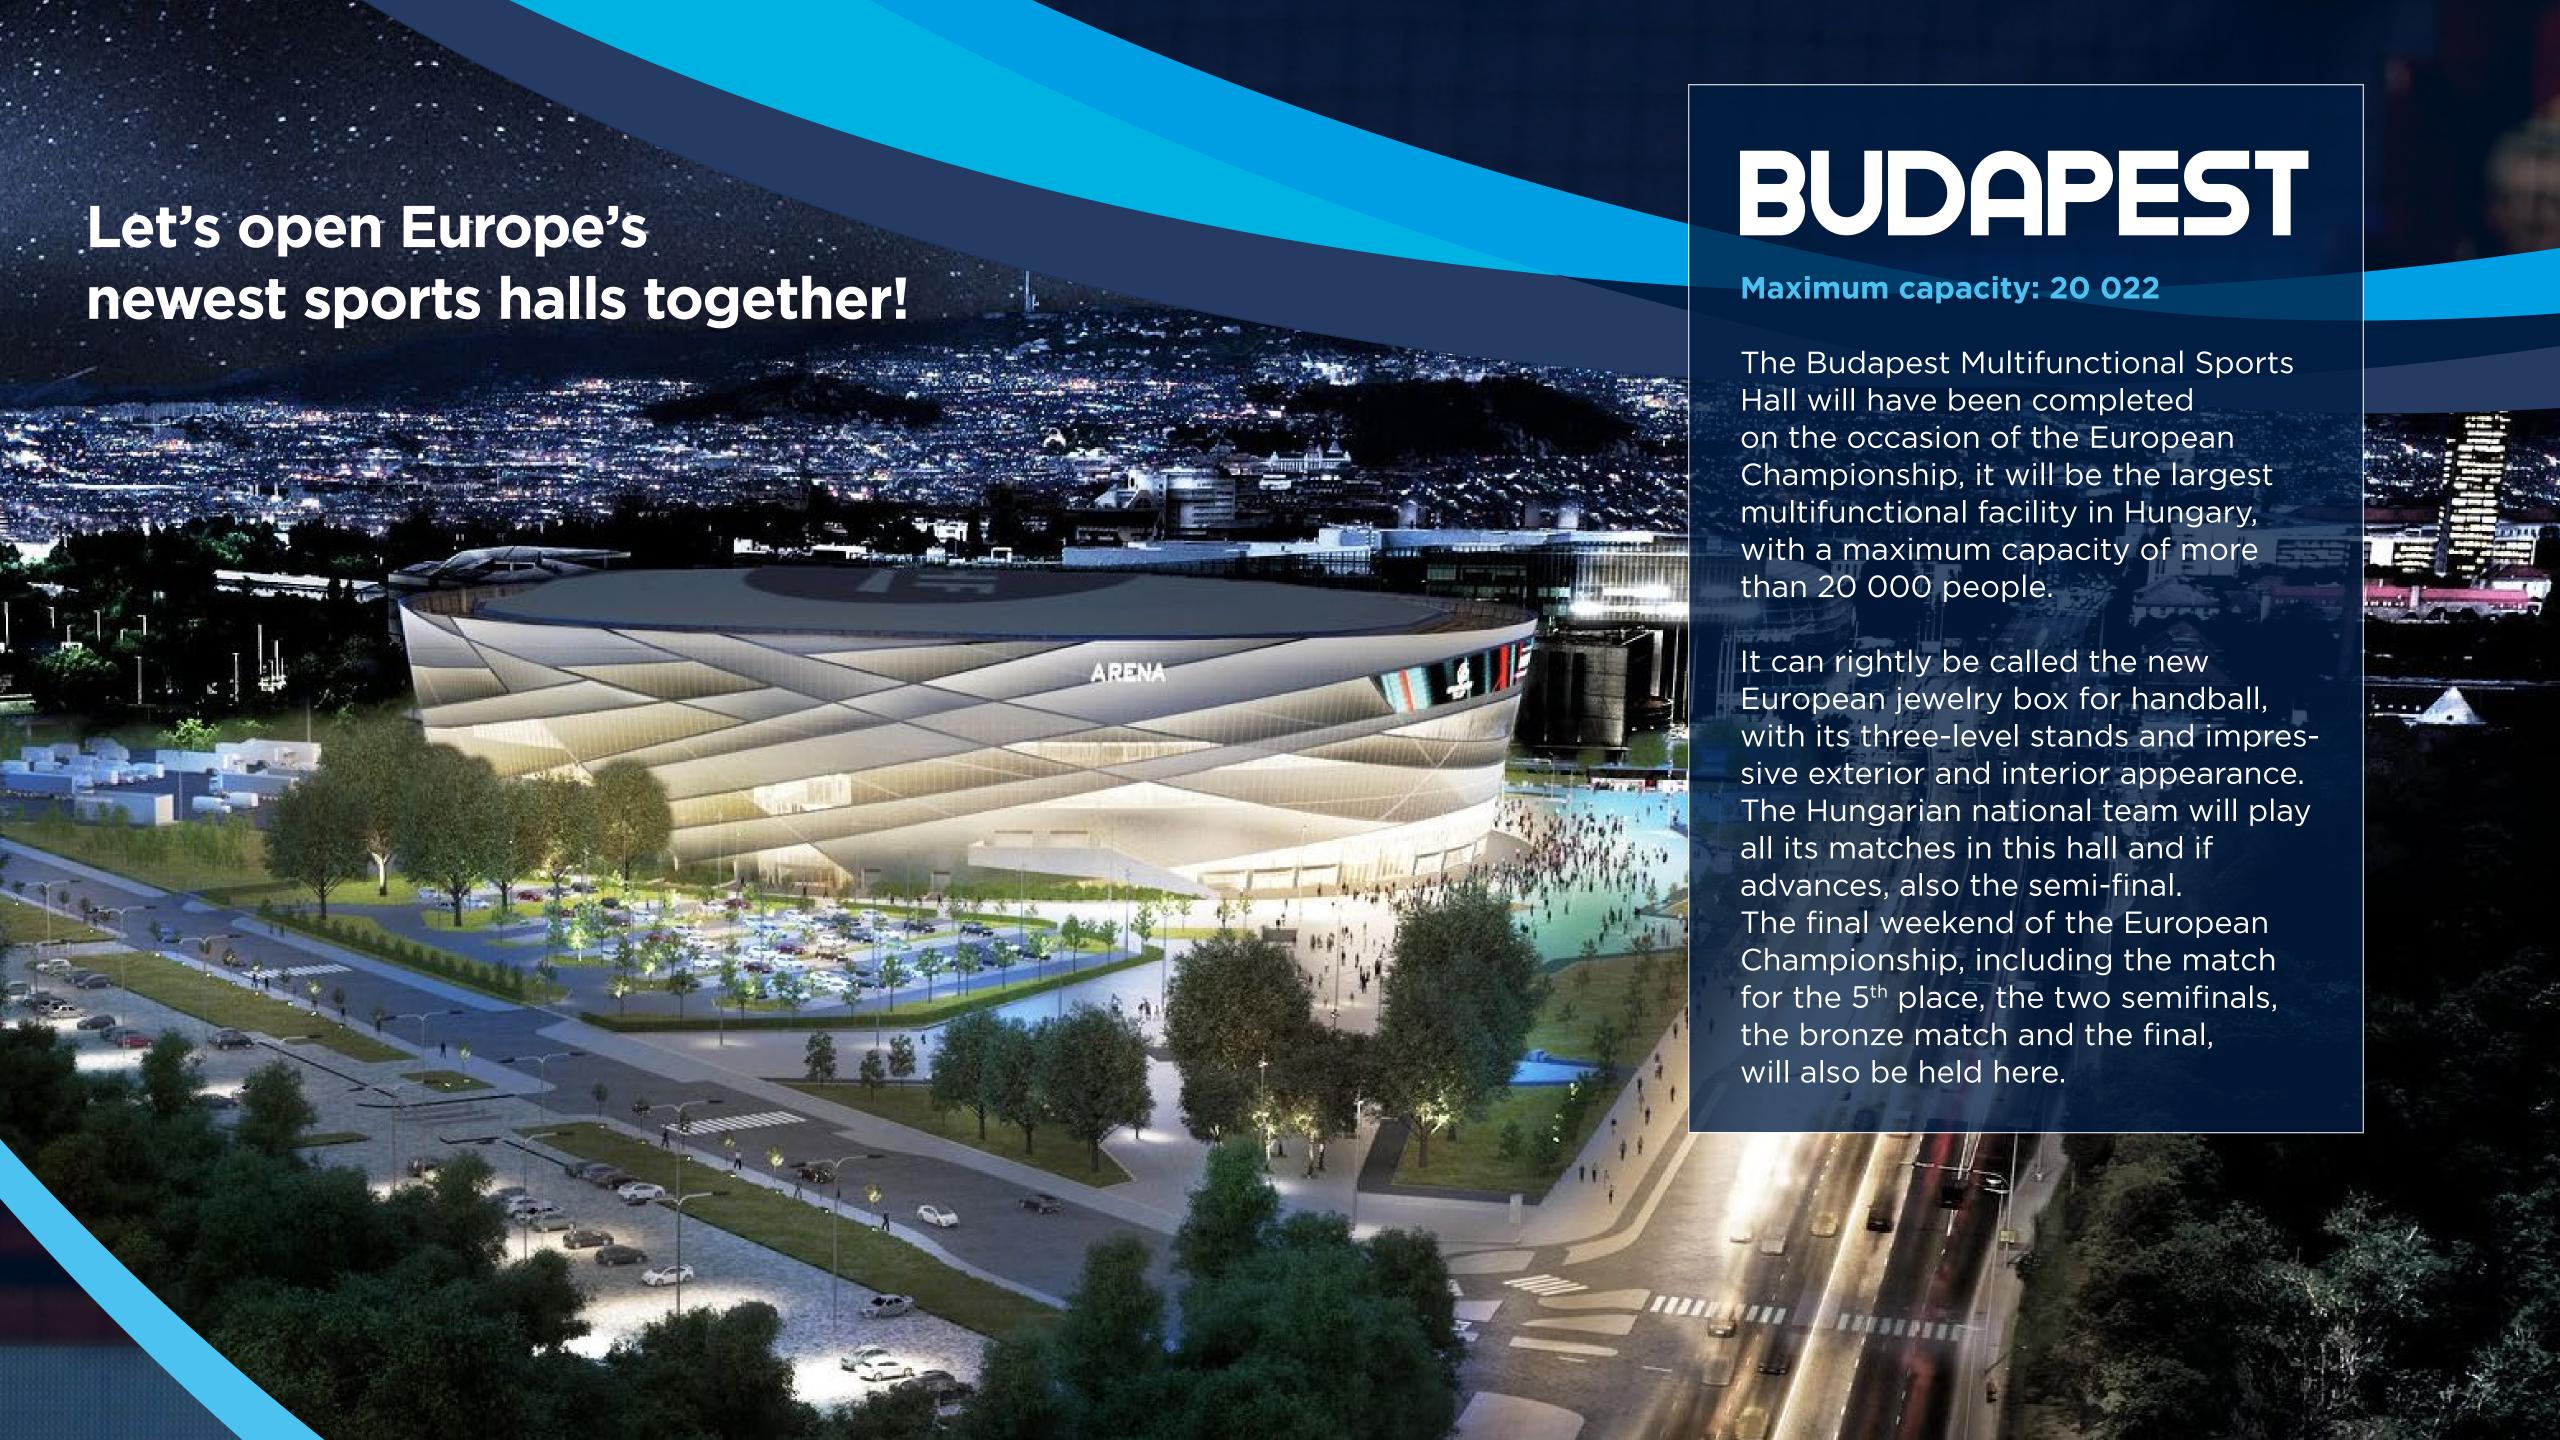

# BUDAPEST

### MAIN VENUE OF THE MEN'S EHF EURO 2022

- CAPITAL CITY OF HUNGARY
- POPULATION ~1.8 MILLION
- 525 SQUARE KILOMETERS
- NEAR GEOMETRIC CENTRE OF EUROPE EASY ACCESS THROUGH AIR AND LAND
- AIRPORT 15 KM FROM THE CITY CENTRE
- AMONGST THE TOP 20 MOST VISITED CITIES IN THE WORLD
- TOP DESTINATION IN EUROPE