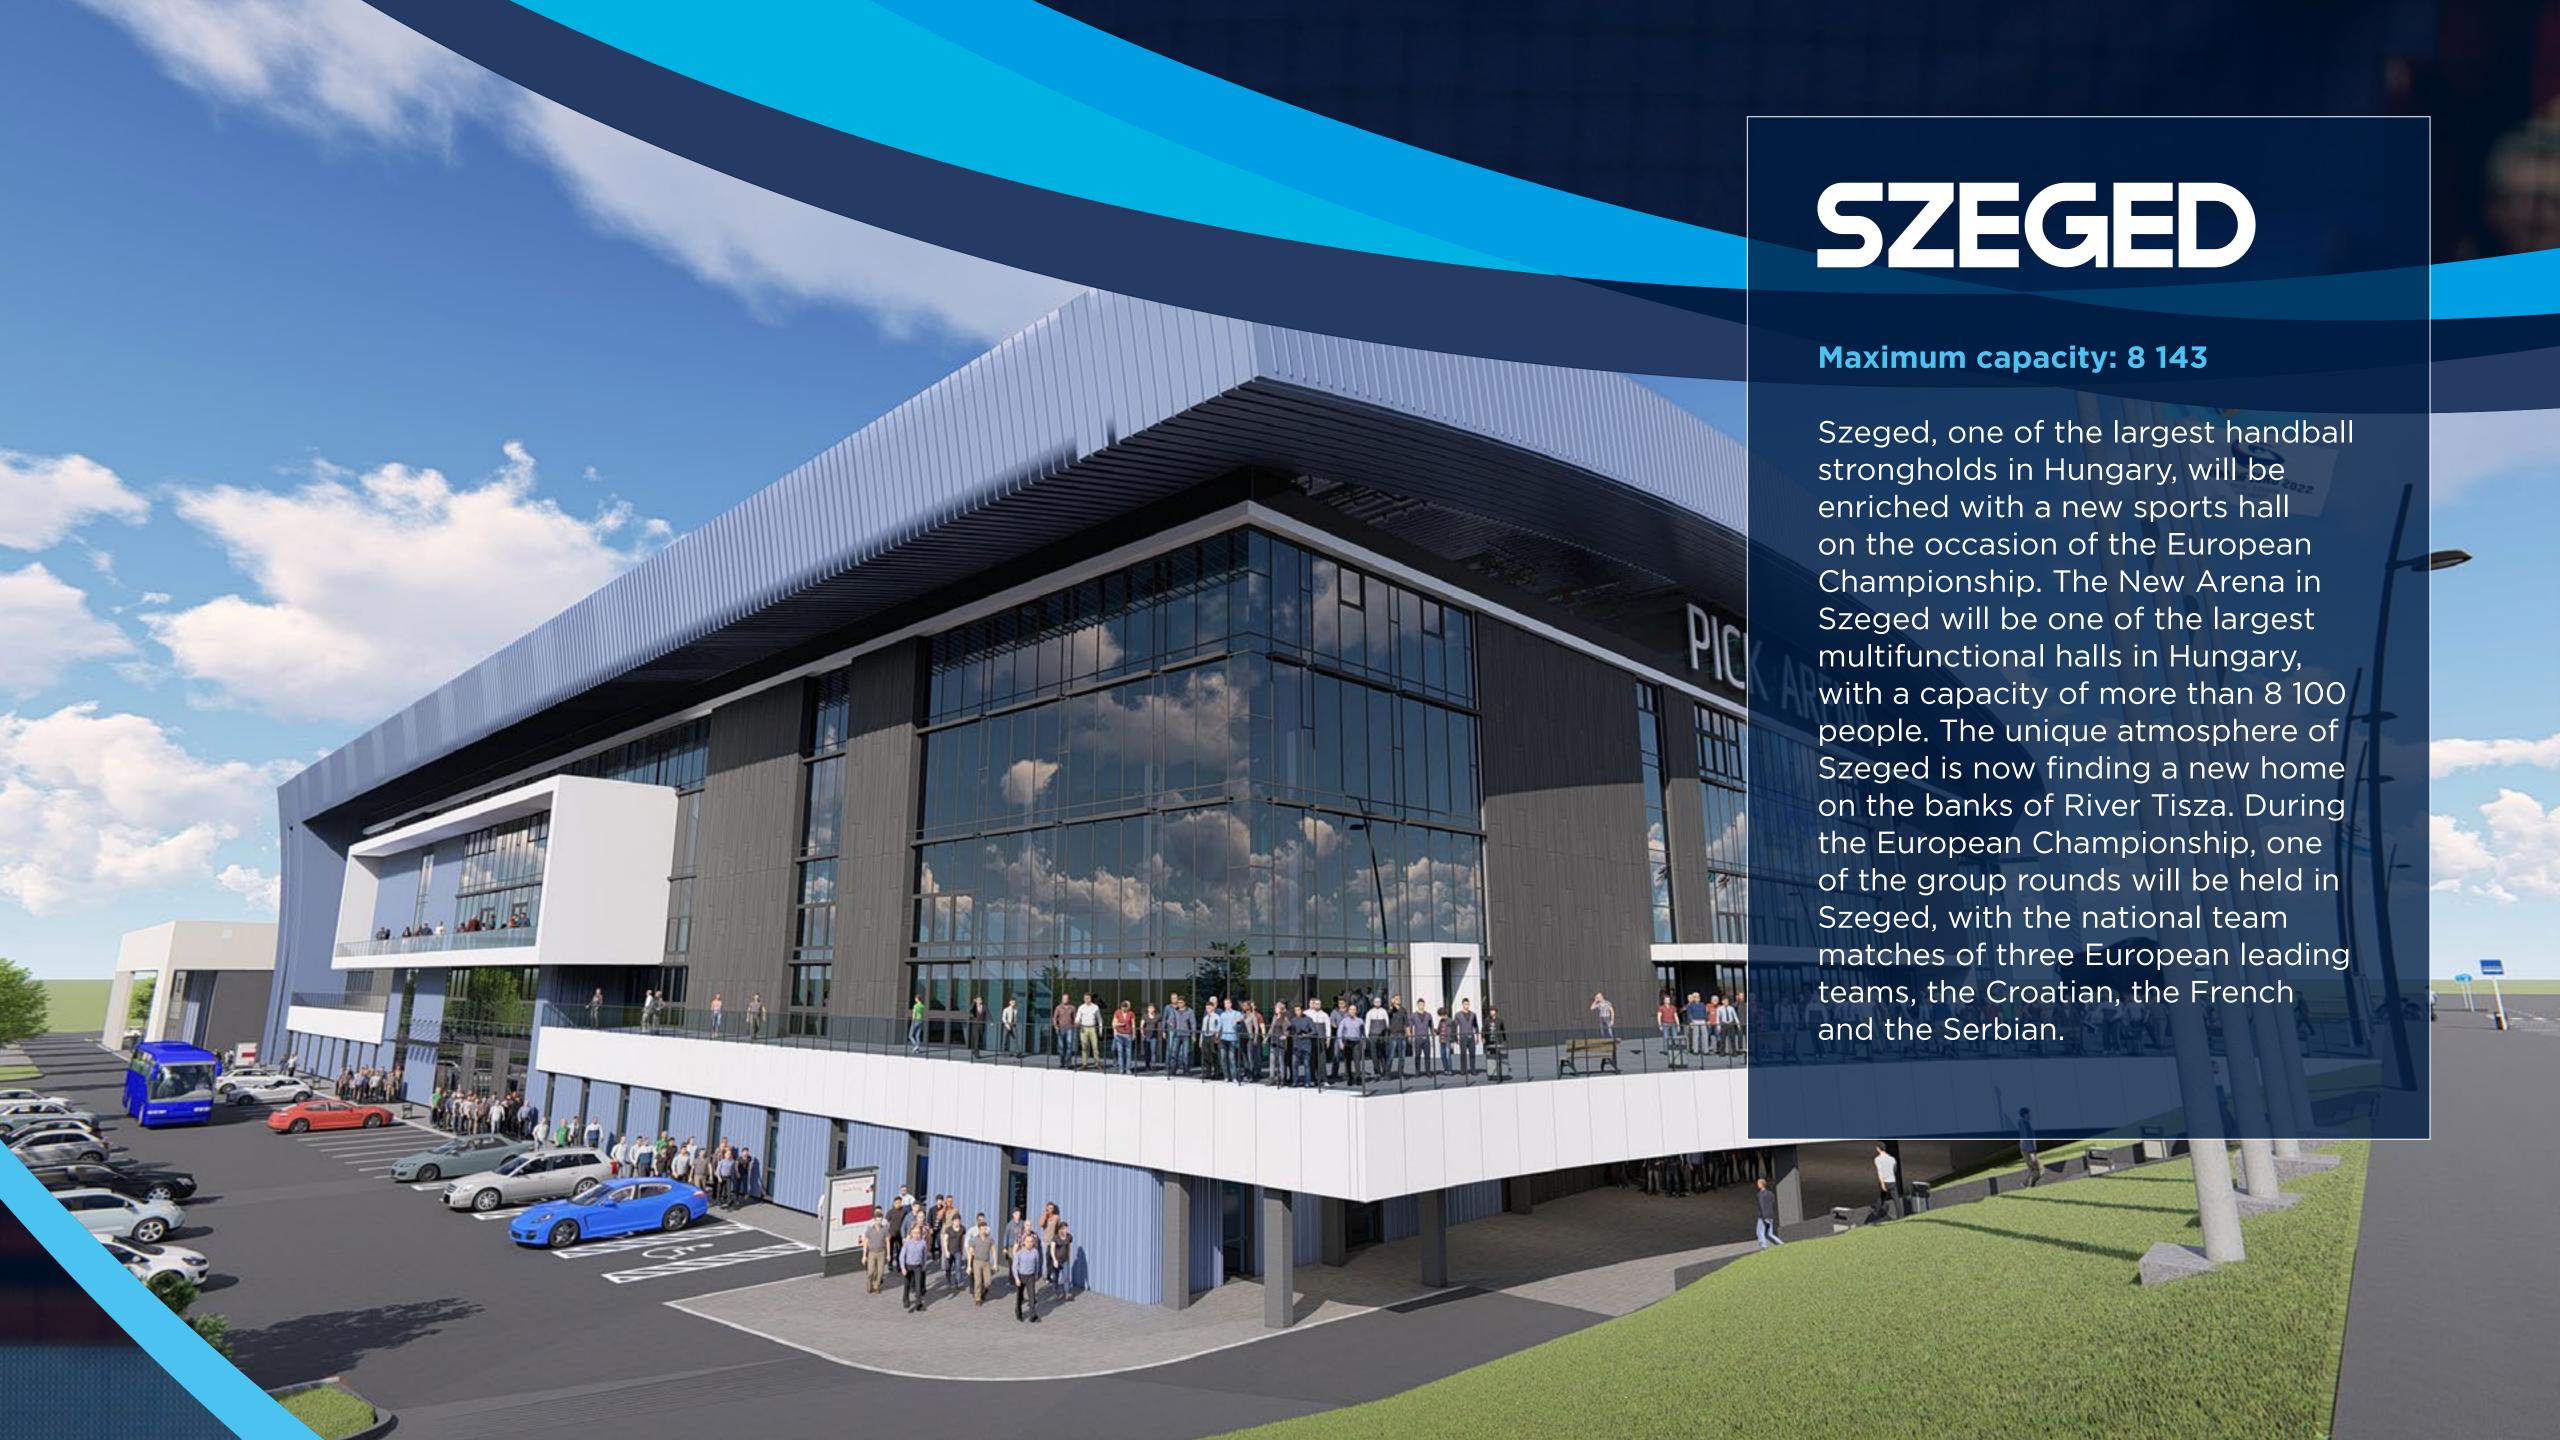

# SZEGED

### **GROUP PHASE HOST OF THE MEN'S EHF EURO 2022**

- THIRD MOST POPULATED CITY OF HUNGARY
- POPULATION ~ 160 THOUSAND
- 281 SQUARE KILOMETERS
- NEAR GEOMETRIC CENTRE OF EUROPE EASY ACCESS THROUGH AIR AND LAND
- 170 KM FROM BUDAPEST
- HISTORIC ETHNOGRPHICAL CENTRE OF THE COUNTRY