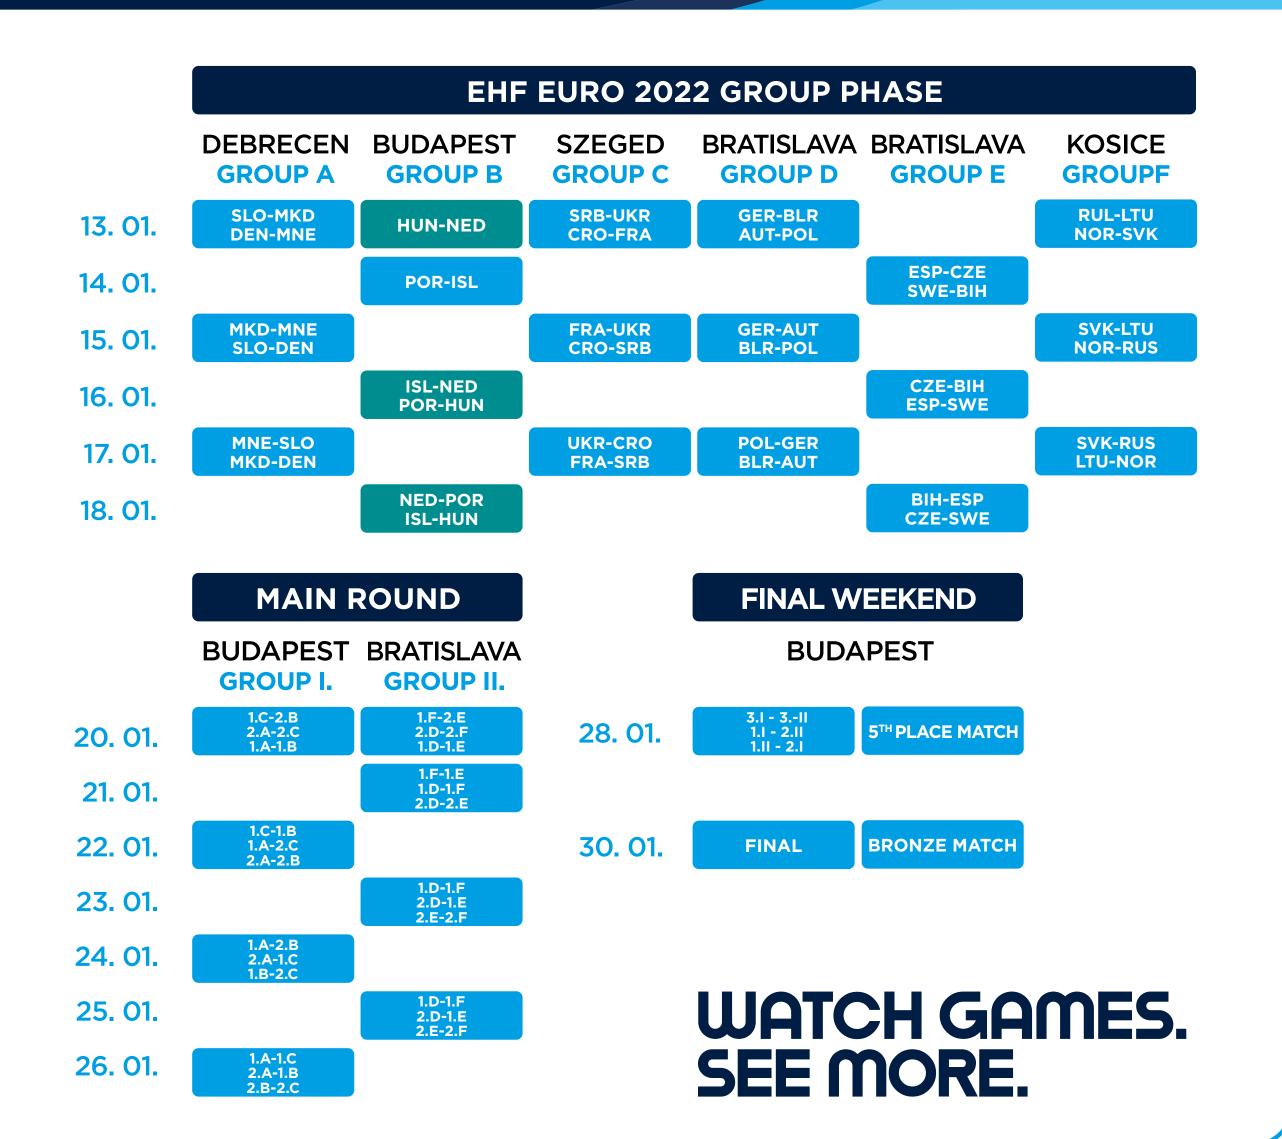

### PLAYING SCHEDULE

Dates of the Hungarian national team group matches:

- January 13, 2022
- January 16, 2022
- January 18, 2022