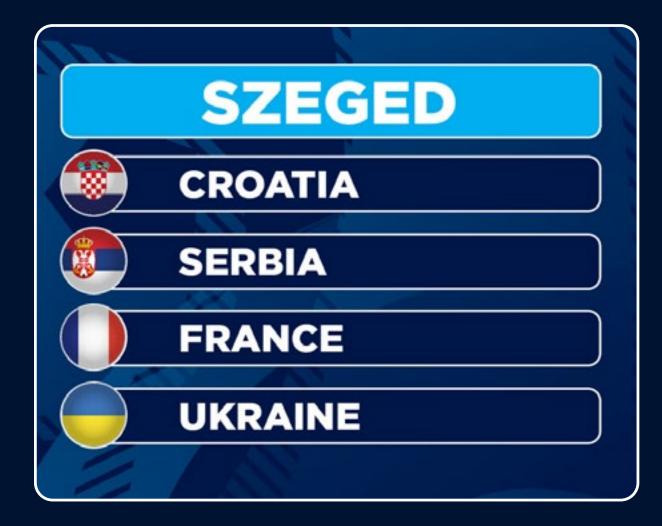

# SZEGED

### **GROUP PHASE HOST OF THE MEN'S EHF EURO 2022**

- THIRD MOST POPULATED CITY OF HUNGARY
- POPULATION ~ 160 THOUSAND
- 281 SQUARE KILOMETERS
- NEAR GEOMETRIC CENTRE OF EUROPE EASY ACCESS THROUGH AIR AND LAND
- 170 KM FROM BUDAPEST
- HISTORIC ETHNOGRPHICAL CENTRE OF THE COUNTRY