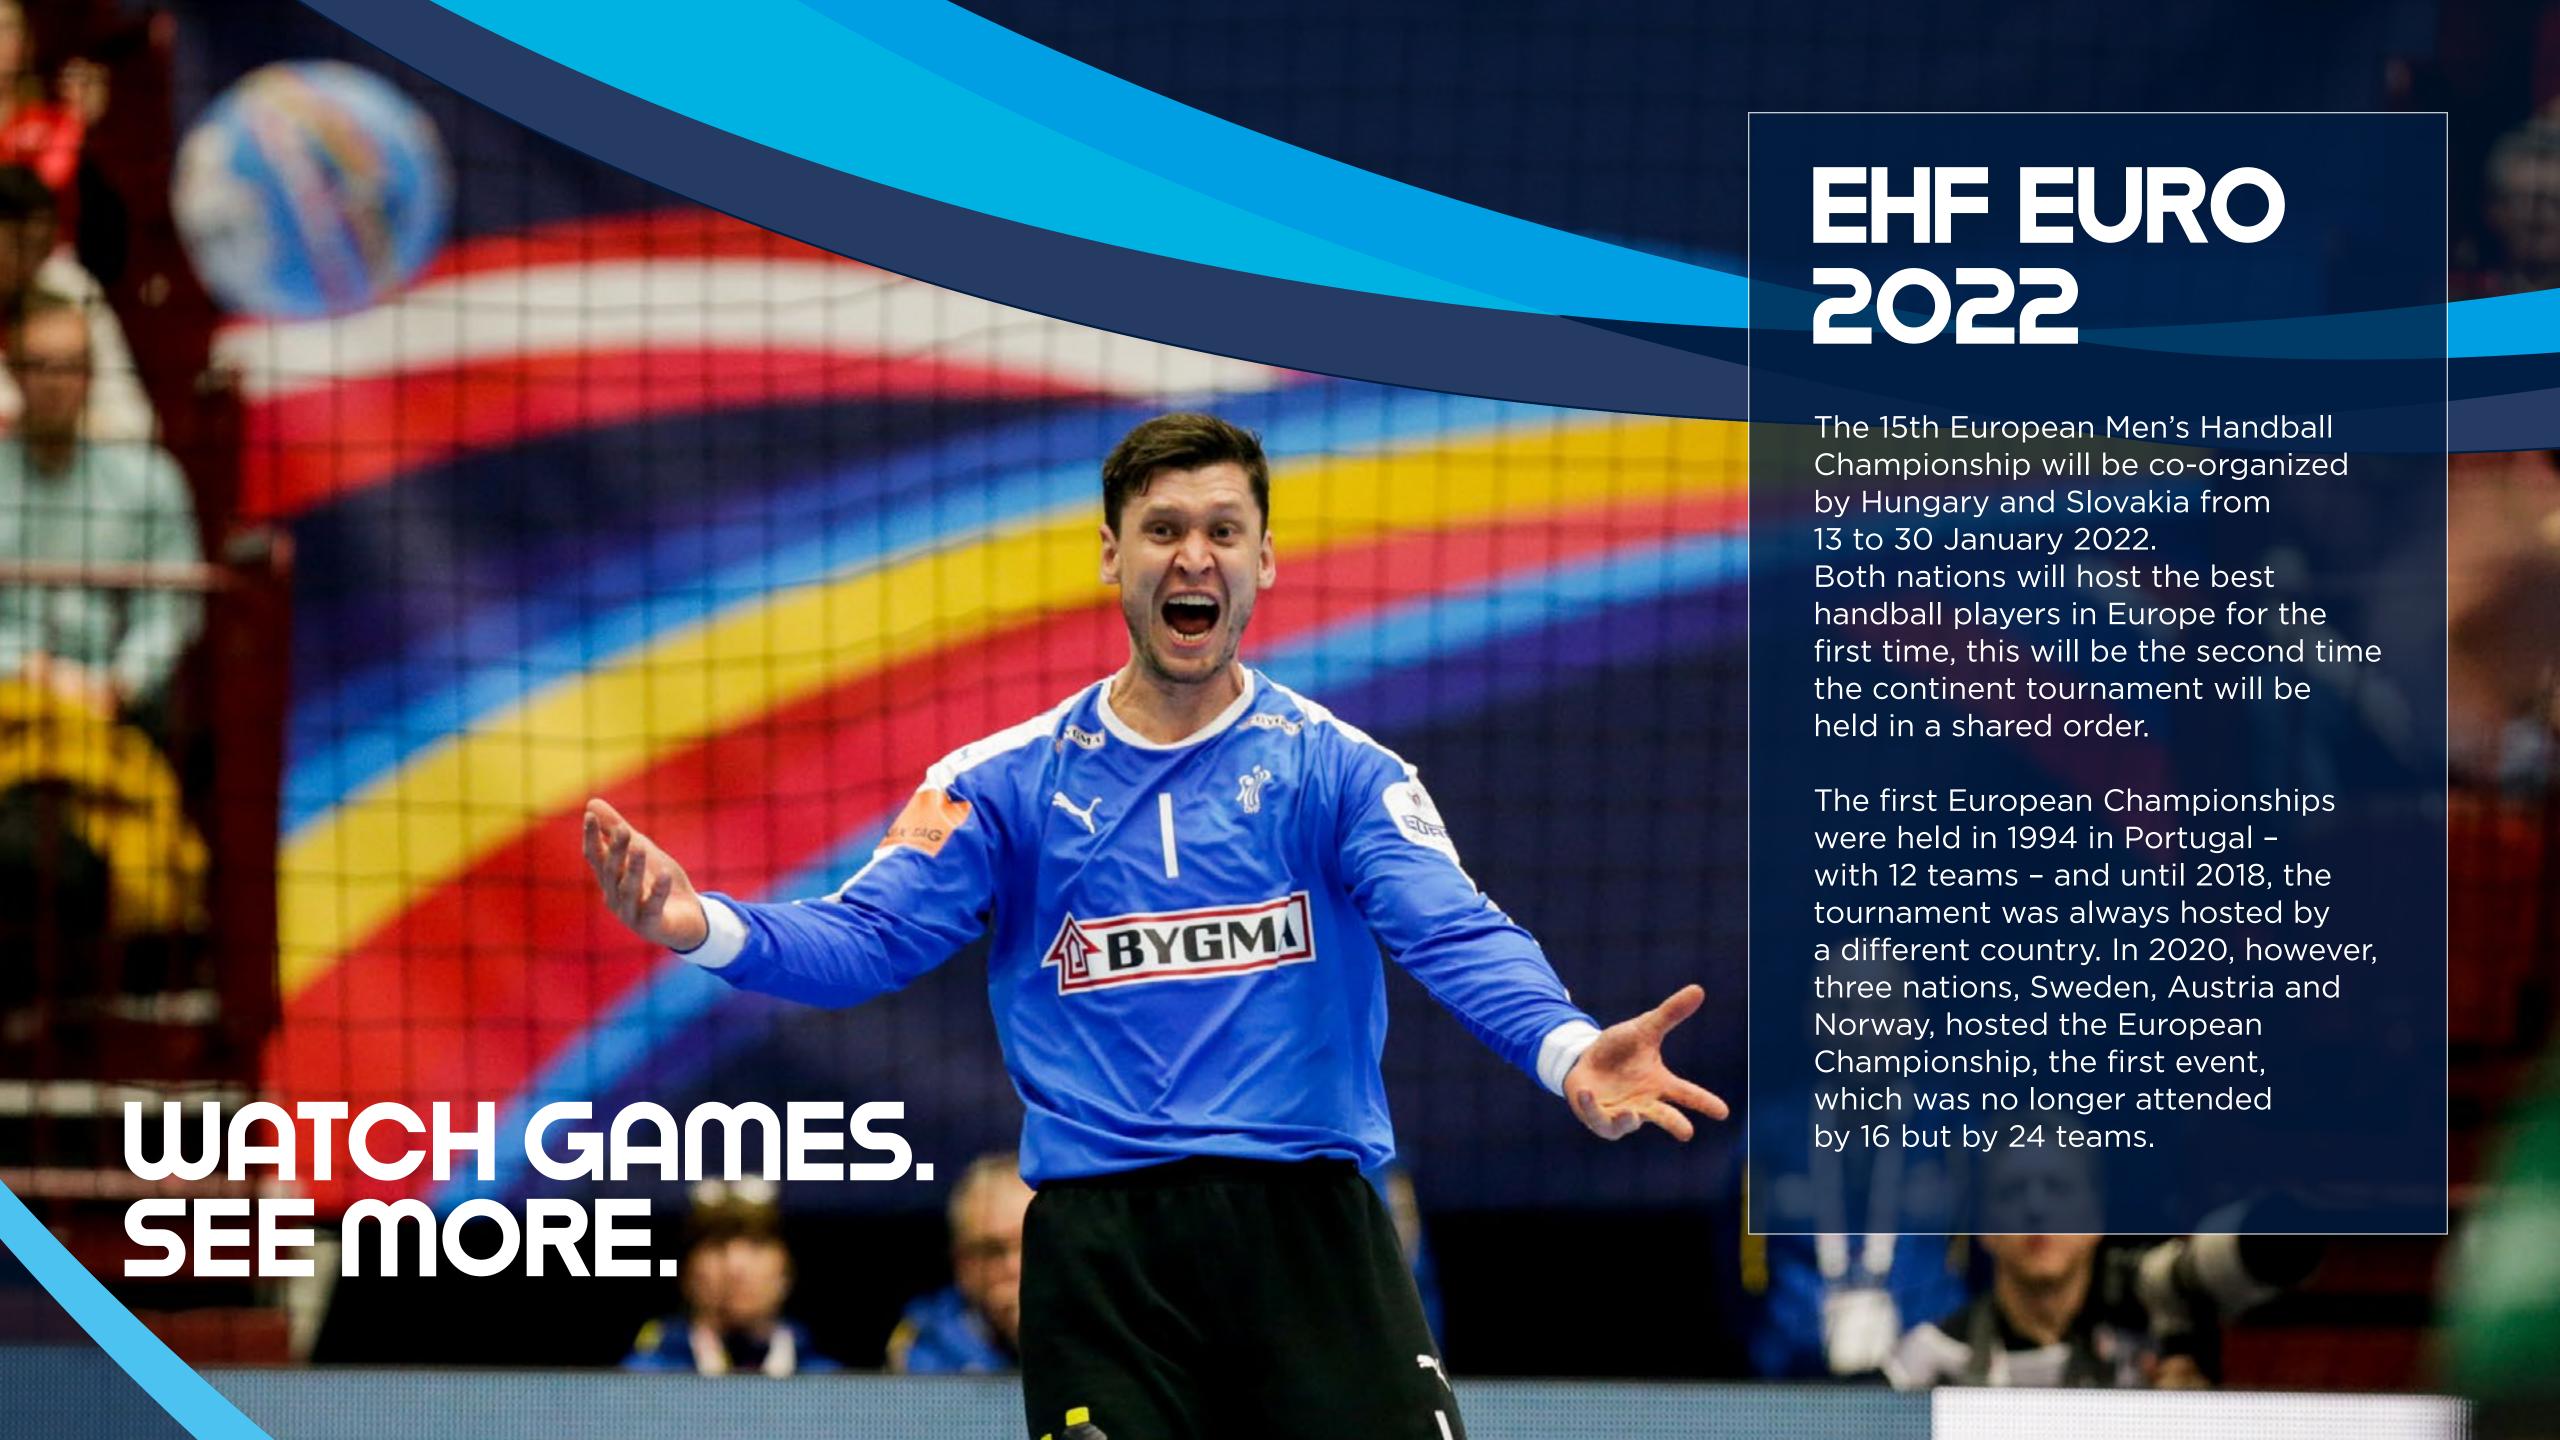

# WATCH GAMES. SEE MORE.







### QUALIFICATION FOR THE EUROPEAN CHAMPIONSHIP

The qualification series for the tournament took place between January 2019 and May 2021. The two organizers, Hungary and Slovakia, as well as the two finalists from the previous European Championships, the gold medalist Spain and the silver medalist Croatia, are individual participants of the tournament; so teams from 44 nations fought for the remaining 20 places.

In the last stage of the qualification system the 32 teams were split into eight groups of four (the group drawn was held 20 June 2020), with the winners and runners-up qualifying for the EC, together with the four best third-placed teams.

(The four individual participants of the tournament played matches in the Euro Cup, a new series announced by the European Federation bef