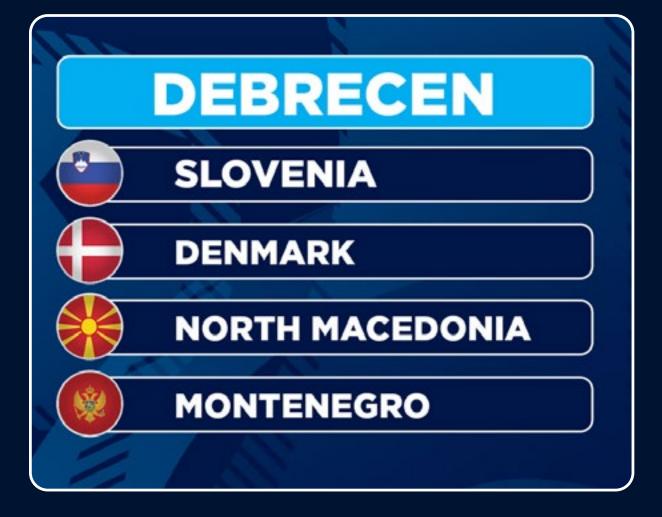

# DEBRECEN

### **GROUP PHASE HOST OF THE MEN'S EHF EURO 2022**

- SECOND MOST POPULATED CITY OF HUNGARY
- POPULATION ~200 THOUSAND
- 462 SQUARE KILOMETERS
- NEAR GEOMETRIC CENTRE OF EUROPE EASY ACCESS THROUGH AIR AND LAND
- AIRPORT 7 KM FROM THE CITY CENTRE
- 230 KM FROM BUDAPEST
- CULTURAL CENTRE OF THE REGION SINCE THE 16TH CENTURY.