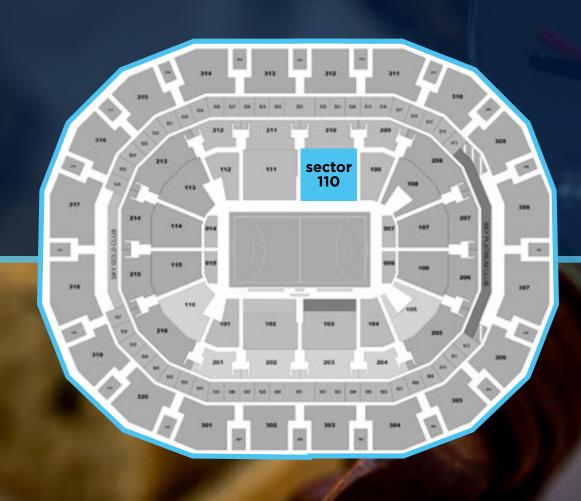

# BUDAPEST

HOSPITALITY SEATS AND SERVICES AVAILABLE

PL1 category seats - Sector 110